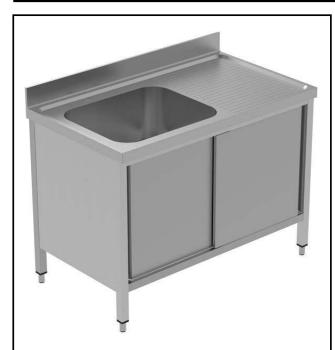

## PLUS - Static Preparation 1200 mm Sink Cupboard with 1 Bowl - Right Drainer

| ITEM #  |  |  |
|---------|--|--|
| MODEL # |  |  |
| NAME #  |  |  |
| SIS #   |  |  |
|         |  |  |
| AIA #   |  |  |

134133 (GLG1216DXP)

Sink Cupboard with 1 bowl and right-hand drainer, 1200mm

# PLUS - Static Preparation 1200 mm Sink Cupboard with 1 Bowl - Right Drainer