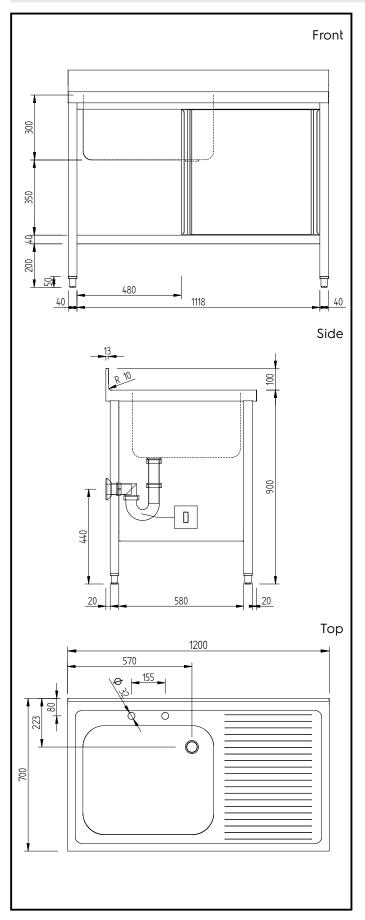

# **Key Information:**

External dimensions, Width:

134133 (GLG1216DXP)1200 mmExternal dimensions, Depth:700 mmExternal dimensions, Height:1000 mmUpstand Dimensions, Depth:13 mmUpstand Dimensions, Radius:R=10

Bowls number 1

**Bowl dimensions** 600x500xH300

Worktop thickness: 50 mm Net weight: 47 kg